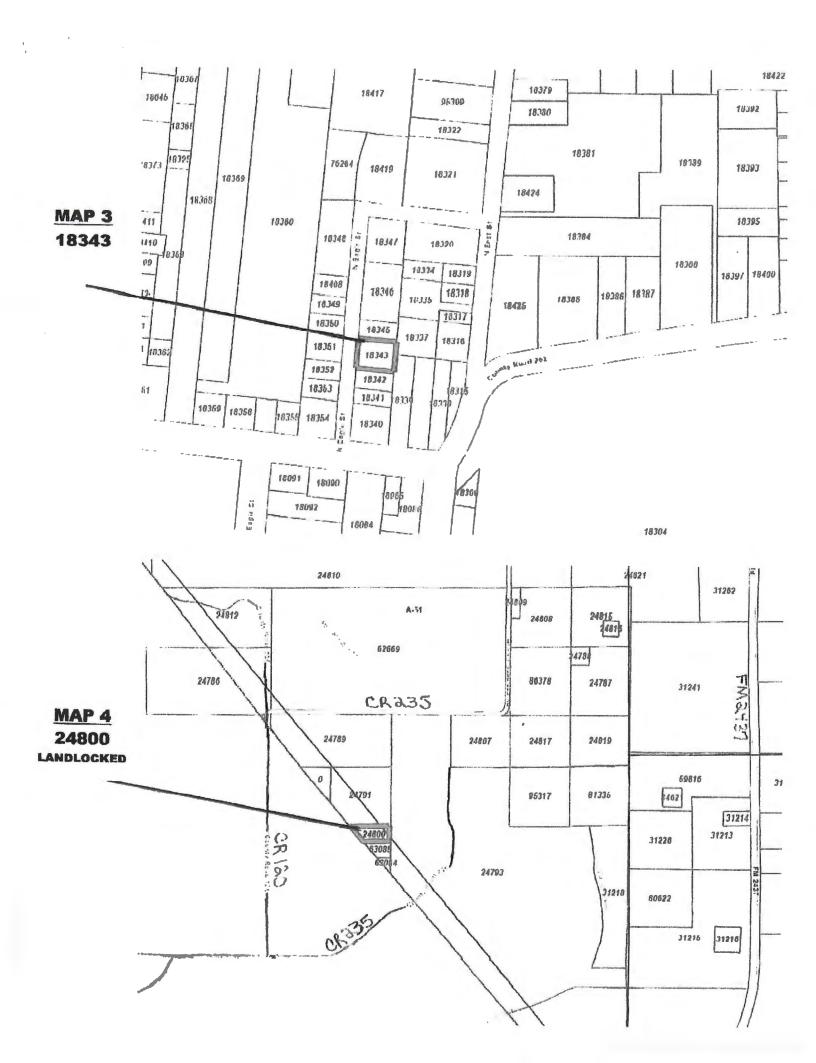

SUIT NO. 4889                     | A-51 A ALEXANDER 3.330 AC  PROPERTY ID: 64619 (40% UD1)  MAP: 2  SITUS: LANDLOCKED  Parent Account: 63085             | \$38,628                              | \$4,785.96  |
| 3           | COLORADO CCAD VS.<br>UNKNOWN HEIRS OF<br>DORA JOHNSON, ET AL<br>SUIT NO. 4639 | BLK 91 WEIMAR A-4 H AUSTIN .183 AC  PROPERTY ID: 18343 MAP: 3 SITUS: 510 NORTH EAGLE ST WEIMAR, TX 78962              | \$29,100                              | \$9,660.46  |
| 4           | COLORADO CCAD VS.<br>JOCLYN HANKS, ET AL<br>SUIT NO. 4889                     | A-51 A ALEXANDER 3.330 AC PROPERTY ID: 24800 MAP: 4 SITUS: LANDLOCKED                                                 | \$48,290                              | \$11,965.04 |

**September 23, 2024** 





September 23, 2024



College was an power to become

MAP 5

#### September 23, 2024

\_13. Receive, open, and read aloud, competitive sealed proposals for the County Jail repairs and turn proposals over to Architect for evaluation and recommendation. (Lowrance)

DRG Architects were present to open and read aloud the received bid proposals. There were no proposals for fire alarm replacement. One proposal from Sustainable Security Solutions was submitted for jail repairs. Two proposals for security electronics system replacement were received. One from Sydaptic, Inc. and another from Sustainable Security Solutions.

(See Attachments)

September 23, 2024

#### REQUEST FOR COMPETITIVE SEALED PROPOSALS FIRE ALARM REPLACEMENT

COLORADO COUNTY, TEXAS (Owner) is requesting lump sum sealed competitive proposals from