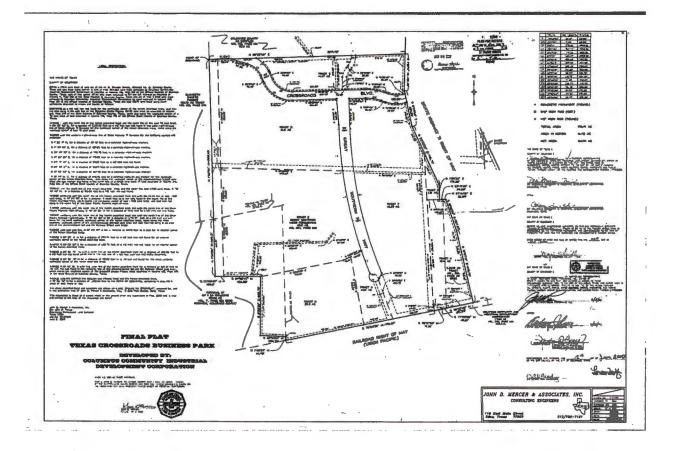

cer, Texas Professional Land Surveyor Number 1924, filed and recorded on January 26,2007 as instrument E950A in Plat Book ---, Page \_ of the Colorado County, Texas records.

#### Together with:

ALL THOSE TRACTS OR PARCELS OF LAND lying and being in the City of Columbus, Colorado County, Texas, and being more particularly described as Tract F-2 (20.43 +/- AC) according to that certain Texas Crossroads Business Park Re-Plat Tract F-1 & F-2, prepared by Texas Land Systems, dated February 13;2018, bearing the seal of Jacob Barten, Texas Professional Land Surveyor Number 6337, filed and recorded on March 21,2018 as Instrument in Plat Book 1145, Page 30 of the Colorado County, Texas records.





#### **COMMISSIONER'S COURT REGULAR MEETING**





#### **COMMISSIONER'S COURT REGULAR MEETING**





September 23, 2024

\_17. Consider and take possible action to adopt a reinvestment zone for purposes of tax abatement to provide economic development within the county in accordance with Chapter 312 of the Texas Tax Code, said reinvestment zone to be known as Colorado County Reinvestment Zone-DWD and located as described and depicted in the application by Tax Abatement Agreement, and in the public notices published in accordance with Chapter 312 of the Texas Tax Code. (Prause)

Motion by Judge Prause to approve and adopt a reinvestment zone for purposes of tax abatement to provide economic development within the county in accordance with Chapter 312 of the Texas Tax Code, said reinvestment zone to be known as Colorado County Reinvestment Zone-DWD and located as described and depicted