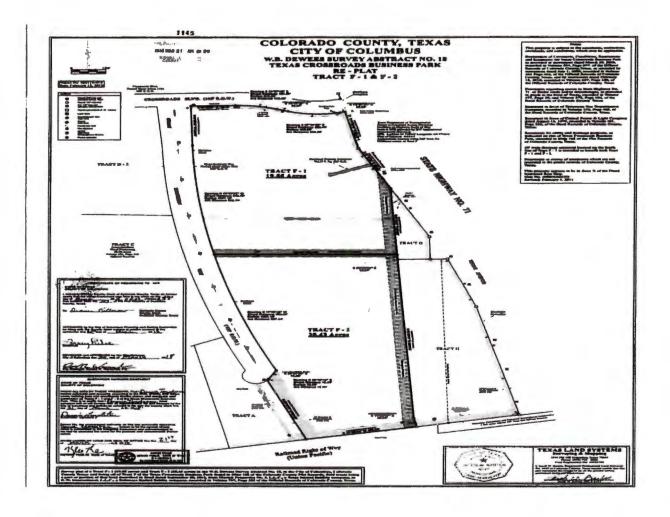

. Mercer & Associates, Inc., Consulting Engineers, dated June 5, 2000, bearing the seal of John D. Mercer, Texas Professional Land Surveyor Number 1924, filed and recorded on January 26,2007 as instrument E950A in Plat Book ---, Page \_ of the Colorado County, Texas records.

#### Together with:

ALL THOSE TRACTS OR PARCELS OF LAND lying and being in the City of Columbus, Colorado County, Texas, and being more particularly described as Tract F-2 (20.43 +/- AC) according to that certain Texas Crossroads Business Park Re-Plat Tract F-1 & F-2, prepared by Texas Land Systems, dated February 13;2018, bearing the seal of Jacob Barten, Texas Professional Land Surveyor Number 6337, filed and recorded on March 21,2018 as Instrument in Plat Book 1145, Page 30 of the Colorado County, Texas records.





#### **COMMISSIONER'S COURT REGULAR MEETING**





#### **COMMISSIONER'S COURT REGULAR MEETING**





September 23, 2024

\_17. Consider and take possible action to adopt a reinvestment zone for purposes of tax abatement to provide economic development within the county in accordance with Chapter 312 of the Texas Tax Code, said reinvestment zone to be known as Colorado County Reinvestment Zone-DWD and located as described and depicted in the application by Tax Abatement Agreement, and in the public notices published in accordance with Chapter 312 of the Texas Tax Code. (Prause)

Motion by Judge Prause to approve and adopt a reinvestment zone for purposes of tax abatement to provide economic development within the county in accordance with Chapter 312 of the Texas Tax Code, said reinves