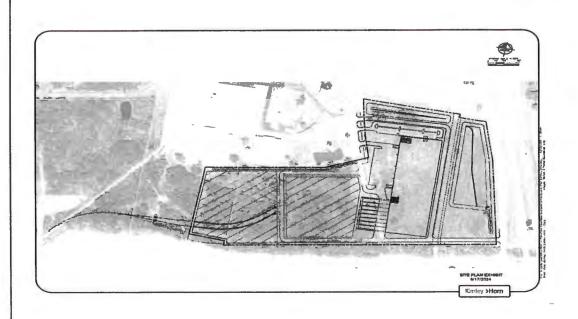

r, Texas Professional Land Surveyor Number 1924, filed and recorded on January 26,2007 as instrument E950A in Plat Book ---, Page \_ of the Colorado County, Texas records.

#### Together with:

ALL THOSE TRACTS OR PARCELS OF LAND lying and being in the City of Columbus, Colorado County, Texas, and being more particularly described as Tract F-2 (20.43 +/- AC) according to that certain Texas Crossroads Business Park Re-Plat Tract F-1 & F-2, prepared by Texas Land Systems, dated February 13;2018, bearing the seal of Jacob Barten, Texas Professional Land Surveyor Number 6337, filed and recorded on March 21,2018 as Instrument in Plat Book 1145, Page 30 of the Colorado County, Texas records.





#### **COMMISSIONER'S COURT REGULAR MEETING**





#### **COMMISSIONER'S COURT REGULAR MEETING**





September 23, 2024

\_17. Consider and take possible action to adopt a reinvestment zone for purposes of tax abatement to provide economic development within the county in accordance with Chapter 312 of the Texas Tax Code, said reinvestment zone to be known as Colorado County Reinvestment Zone-DWD and located as described and depicted in the application by Tax Abatement Agreement, and in the public notices published in accordance with Chapter 312 of the Texas Tax Code. (Prause)

Motion by Judge Prause to approve and adopt a reinvestment zone for purposes of tax abatement to provide economic development within the county in accordance with Chapter 312 of the Texas Tax Code, said reinvestment zone to be known as Colorado County Reinvestment Zone-DWD and located as described and depicted in