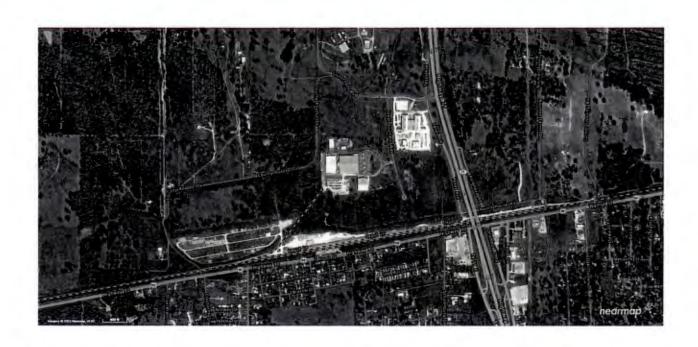

dated June 5, 2000, bearing the seal of John D. Mercer, Texas Professional Land Surveyor Number 1924, filed and recorded on January 26,2007 as instrument E950A in Plat Book ---, Page \_ of the Colorado County, Texas records.

#### Together with:

ALL THOSE TRACTS OR PARCELS OF LAND lying and being in the City of Columbus, Colorado County, Texas, and being more particularly described as Tract F-2 (20.43 +/- AC) according to that certain Texas Crossroads Business Park Re-Plat Tract F-1 & F-2, prepared by Texas Land Systems, dated February 13;2018, bearing the seal of Jacob Barten, Texas Professional Land Surveyor Number 6337, filed and recorded on March 21,2018 as Instrument in Plat Book 1145, Page 30 of the Colorado County, Texas records.





#### **COMMISSIONER'S COURT REGULAR MEETING**





#### **COMMISSIONER'S COURT REGULAR MEETING**





September 23, 2024

\_17. Consider and take possible action to adopt a reinvestment zone for purposes of tax abatement to provide economic development within the county in accordance with Chapter 312 of the Texas Tax Code, said reinvestment zone to be known as Colorado County Reinvestment Zone-DWD and located as described and depicted in the application by Tax Abatement Agreement, and in the public notices published in accordance with Chapter 312 of the Texas Tax Code. (Prause)

Motion by Judge Prause to approve and adopt a reinvestment zone for purposes of tax abatement to provide economic development within the county in accordance with Chapter 312 of the Texas Tax Code, said reinvestment zone to be known as Colorado County Reinvestm