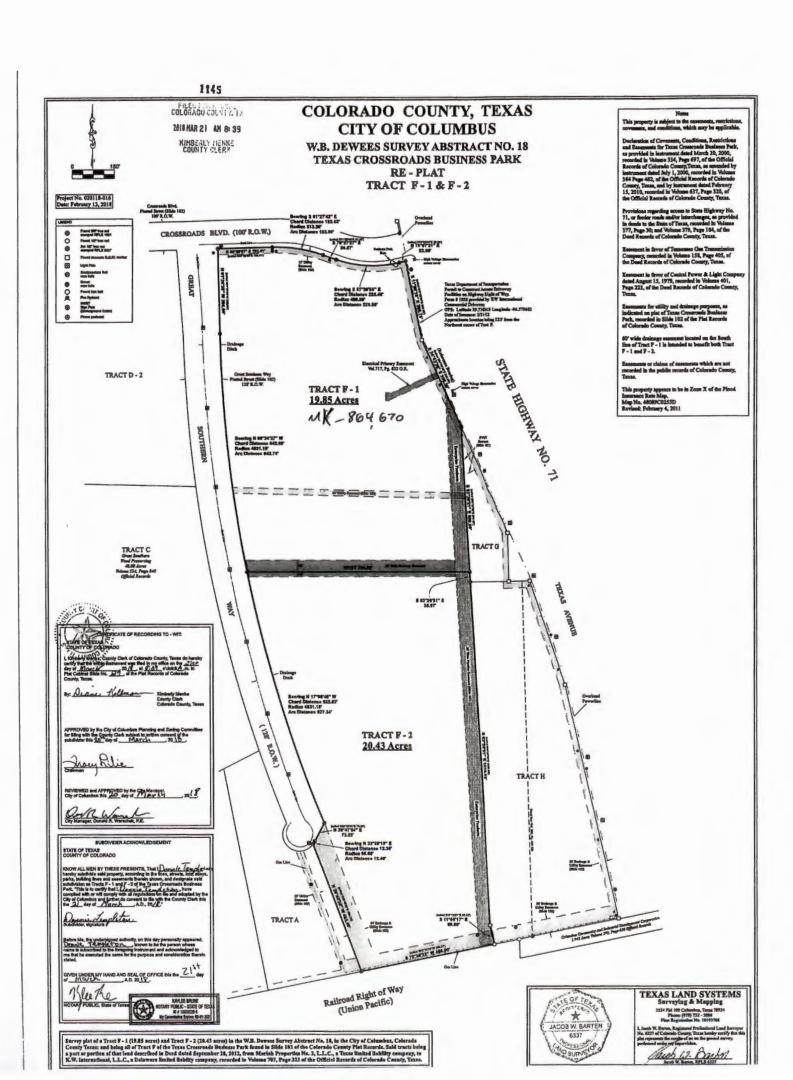

2000, bearing the seal of John D. Mercer, Texas Professional Land Surveyor Number 1924, filed and recorded on January 26, 2007 as Instrument E950A in Plat Book \_\_\_\_, Page \_\_\_\_ of the Colorado County, Texas records.

### Together with:

ALL THOSE TRACTS OR PARCELS OF LAND lying and being in the City of Columbus, Colorado County, Texas, and being more particularly described as Tract F-2 (20.43 ± AC) according to that certain Texas Crossroads Business Park Re-Plat Tract F-1 & F-2, prepared by Texas Land Systems, dated February 13, 2018, bearing the seal of Jacob Barten, Texas Professional Land Surveyor Number 6337, filed and recorded on March 21, 2018 as Instrument \_\_\_\_ in Plat Book 1145, Page 30 of the Colorado County, Texas records.



### COMMISSIONER'S COURT REGULAR MEETING





### COMMISSIONER'S COURT REGULAR MEETING

September 23, 2024

### **Colorado County Application for Tax Abatement**

### PART III - PROJECT DESCRIPTION:

- 1. Describe the product(s) or service(s) to be provided. Building Materials - including Engineered Lumber, Fiber Cement Siding and Trim, Composite Decking, Roofing, Insulation and Molding Products
- 2. Fully explain the project to be undertaken. A 400,000 square foot rail served facility will be constructed for DW Distribution Inc. to lease. The facility will include a 322,000 square foot tilt wall panel warehouse along with a 78,000 square foot canopy area. The project will include 18 acres of concrete rail and storage yards. Union Pacific will deliver cars to the rail yard via a newly constructed rail spur.
- 3. Describe the site