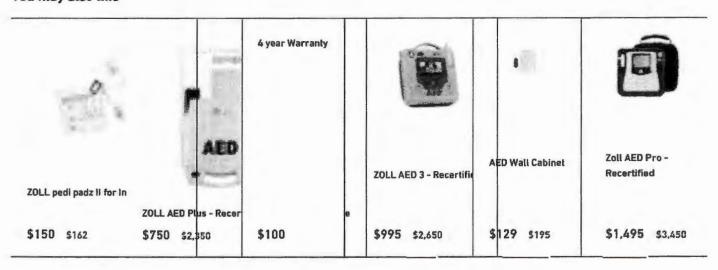

Automated External Defibrillators (AEDs) can enhance officer emergency response and potentially save lives. As we are located in a rural area, a deputy may, at times, arrive at a cardiac related event sooner than Emergency Medical Services. Equipping deputies with Lifeline<sup>TM</sup> Automatic External Defibrillators (AEDs) can increase response times to possible cardiac related emergencies, providing an additional layer of safety for the citizens of Colorado County.

Colorado County currently has four fully staffed ambulances and one volunteer ambulance covering its 974 square miles. At times, Emergency Medical Services units are occupied with other service calls, resulting in deputies often being the first responders at the scene of an emergency, including cardiac related events. Placing Lifeline<sup>TM</sup> Automatic External Defibrillators (AEDs) in deputy vehicles would allow immediate intervention to individuals experiencing a cardiac event, thus increasing the chance of survival when seconds count.

\$ 10,739.95

Zoll AED Plus - Encore Series with Battery Packs, Adult Defib Pads, and Carry

Cases – 8 units \$ 5,400.00

Eforce Ticket Writer – 16 devices \$ 18,151.68

Stalker DSR 2X Radar – 6 units \$ 21,903.00