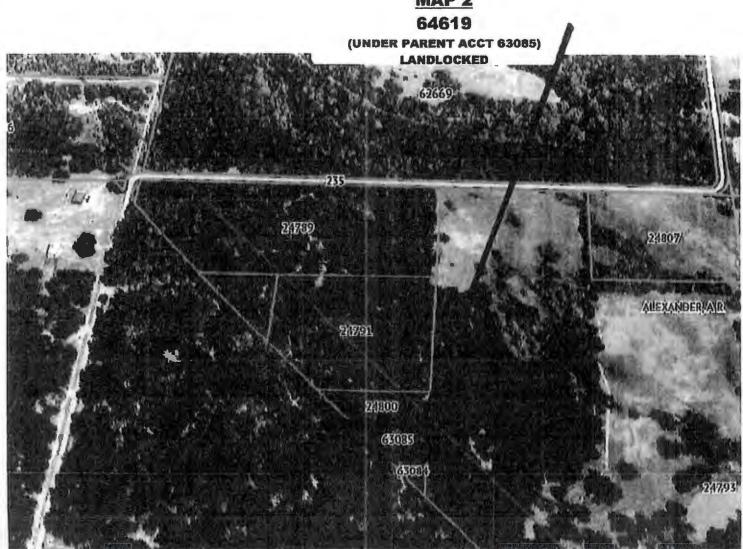

OCLYN HANKS, ET AL<br>SUIT NO. 4889                     | A-51 A ALEXANDER 3.330 AC  PROPERTY ID: 64619 (40% UD1)  MAP: 2  SITUS: LANDLOCKED  Parent Account: 63085             | \$38,628                              | \$4,785.96  |
| 3           | COLORADO CCAD VS.<br>UNKNOWN HEIRS OF<br>DORA JOHNSON, ET AL<br>SUIT NO. 4639 | BLK 91 WEIMAR A-4 H AUSTIN .183 AC  PROPERTY ID: 18343 MAP: 3 SITUS: 510 NORTH EAGLE ST WEIMAR, TX 78962              | \$29,100                              | \$9,660.46  |
| 4           | COLORADO CCAD VS.<br>JOCLYN HANKS, ET AL<br>SUIT NO. 4889                     | A-51 A ALEXANDER 3.330 AC PROPERTY ID: 24800 MAP: 4 SITUS: LANDLOCKED                                                 | \$48,290                              | \$11,965.04 |

**September 23, 2024** 





September 23, 2024



College was an power to become

MAP 5

#### September 23, 2024

\_13. Receive, open, and read aloud, competitive sealed proposals for the County Jail repairs and turn proposals over to Architect for evaluation and recommendation. (Lowrance)

DRG Architects were present to open and read aloud the received bid proposals. There were no proposals for fire alarm replacement. One proposal from Sustainable Security Solutions was submitted for jail repairs. Two proposals for security electronics system replacement were received. One from Sydaptic, Inc. and another from Sustainable Security Solutions.

(See Attachments)

September 23, 2024

#### REQUEST FOR COMPETITIVE SEALED PROPOSALS FIRE ALARM REPLACEMENT

COLORADO COUNTY, TEXAS (Owner) is requesting lump sum sealed compe