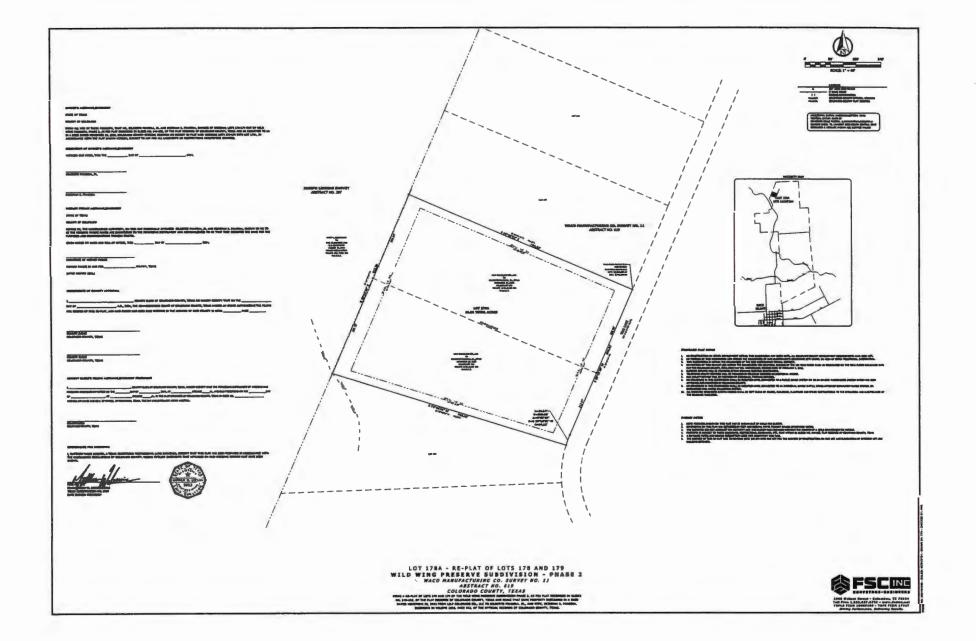

#### DELIBERATE AND CONSIDER ACTION ON THE FOLLOWING ITEMS:

| _1. | Pledge of Allegiance to the American Flag and the Texas Flag.                                                                                                                                                                                                |
|-----|--------------------------------------------------------------------------------------------------------------------------------------------------------------------------------------------------------------------------------------------------------------|
| _2. | Agenda as posted.                                                                                                                                                                                                                                            |
| _3. | Public comments.                                                                                                                                                                                                                                             |
| _4. | Proclamation recognizing October 6-12, 2024 as National 4-H Week in Texas and commending the 4-H Youth Development Program of the Texas A&M AgriLife Extension Service.                                                                                      |
| 5.  | Proclamation recognizing September 2024 as National Emergency Preparedness Month and recognition of Charles "Chuck" Rogers, Emergency Management Coordinator for Colorado County.                                                                            |
| 6.  | Request by Colorado County Sheriff's Office for authorization to apply for a grant from the David and Eula Wintermann Foundation in the amount of \$114,638.63 for general equipment, and to accept the funds if awarded. (Wied/Argo)                        |
| 7.  | 9:00 AM – Public Hearing on the proposed Replat of Lots 178 and 179 of Wild Wing Preserve Subdivision – Phase 2, out of the Waco Manufacturing Co. Survey No. 11, Abstract No. 619, Precinct No. 1. (Wessels)                                                |
| 8.  | Replat of Lots 178 and 179 of Wild Wing Preserve Subdivision – Phase 2, out of the Waco Manufacturing Co. Survey No. 11, Abstract No. 619, Precinct No. 1. (Wessels)                                                                                         |
| 9.  | 9:00 AM – Public Hearing on Petition by Anthony Prihoda and Debbie Prihoda for abandonment of the following public roads and/or portions thereof in the Byars Addition of the Town of Altair, Patrick O. Daugherty Survey, Abstract No. 167, Precinct No. 4: |

- a. Tract 1: 5.805 acres, being within the platted limits of North Street, Columbus Street, Harris Street, Tait Street and Webster Street.
- b. Tract 2: 2.376 acres, being within the platted limits of Challenge Street, Tait Street and Webster Street.
- c. Tract 3: 0.1541 acres, being within the platted limits of Calhoun Street.

#### **COMMISSIONER'S COURT REGULAR MEETING**

- d. Tract 4: 0.1772 acres, being within the platted limits of Calhoun Street.
- e. Tract 5: 1.708 acres, being within the platted limits of Clay Street, Prairie Street and North Street.
- \_10. Petition by Anthony Prihoda and Debbie Prihoda for abandonment of the following public roads and/or portions thereof in the Byars Addition of the Town of Altair, Patrick O. Daugherty Survey, Abstract No. 167, Precinct No. 4:
  - a. Tract 1: 5.805 acres, being within the platted limits of North Street, Columbus Street, Harris Street, Tait Street and Webster Street.
  - b. Tract 2: 2.376 acres, being within the platted limits of Challenge Street, Tait Street and Webster Street.
  - c. Tract 3: 0.1541 acres, being within the platted limits of Calhoun Street.
  - d. Tract 4: 0.1772 acres, being within the platted limits of Calhoun Street.
  - e. Tract 5: 1.708 acres, being within the platted limits of Clay Street, Prairie Street and North Street.
- \_11. Closed Meeting pursuant to Texas Government Code §551.072 to deliberate the purchase, exchange, lease, or value of real property related to the public resale of tax trust properties.
- \_12. Open Meeting pursuant to Texas Government Code §551.102 to take action, as appropriate, related to a resolution authorizing the public resale of tax trust properties.
- \_13. Receive, open, and read aloud, competitive sealed proposals for the County Jail repairs and turn proposals over to Architect for evaluation and recommendation. (Lowrance)
- \_14. Renewal of County Choice Silver Retiree Medical Program and selection of Plan Option for 2025 Plan Year. (Lowrance)
- \_15. Continuation, modification or termination of Order Restricting Outdoor Burning (Burn Ban) issued on September 18, 2024. (Prause)
- \_16. 10:00 AM Public Hearing on the adoption of a reinvestment zone to be known as Colorado County Reinvestment Zone-DWD for purposes of tax abatement to provide economic development within the county, located as described and depicted in the application by Tax Abatement Agreement, and in the public notices published in accordance with Chapter 312 of the Texas Tax Code. (Prause)
- \_17. Consider and take possible action to adopt a reinvestment zone for purposes of tax abatement to provide economic development within the county in accordance with Chapter 312 of the Texas Tax Code, said reinvestment zone to be known as Colorado County Reinvestment Zone-DWD and located as described and depicted in the application by Tax Abatement Agreement, and in the public notices published in accordance with Chapter 312 of the Texas Tax Code. (Prause)
- \_18. Consider and take possible action regarding the adoption of a Tax Abatement Agreement with Dallas Wholesale Distribution, LLC, pursuant to Chapter 312, Texas Tax Code. (Prause)
- \_19. Consent Items:
  - a. Order Appointing Assistant County Auditors, and Fixing Salary of the County Auditor, and Assistant County Auditors for Colorado County.
  - b. Order Appointing Official Court Reporter and Fixing Salary for the 25<sup>th</sup> and 2<sup>nd</sup> 25<sup>th</sup> Judicial District Court of Colorado County.
  - c. Statutory Performance Bond No. 20BSBJG3278 posted by Blackfin Pipeline, LLC in the amount of \$32,500.00.