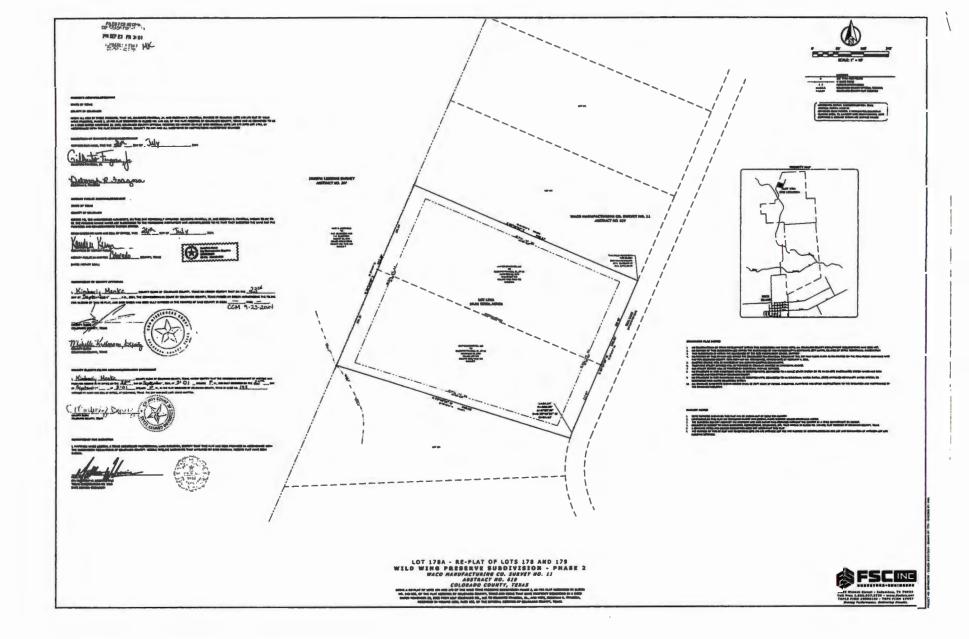

#### DELIBERATE AND CONSIDER ACTION ON THE FOLLOWING ITEMS:

| _1. | Pledge of Allegiance to the American Flag and the Texas Flag.                                                                                                                                                                                                |
|-----|--------------------------------------------------------------------------------------------------------------------------------------------------------------------------------------------------------------------------------------------------------------|
| _2. | Agenda as posted.                                                                                                                                                                                                                                            |
| _3. | Public comments.                                                                                                                                                                                                                                             |
| _4. | Proclamation recognizing October 6-12, 2024 as National 4-H Week in Texas and commending the 4-H Youth Development Program of the Texas A&M AgriLife Extension Service.                                                                                      |
| 5.  | Proclamation recognizing September 2024 as National Emergency Preparedness Month and recognition of Charles "Chuck" Rogers, Emergency Management Coordinator for Colorado County.                                                                            |
| 6.  | Request by Colorado County Sheriff's Office for authorization to apply for a grant from the David and Eula Wintermann Foundation in the amount of \$114,638.63 for general equipment, and to accept the funds if awarded. (Wied/Argo)                        |
| 7.  | 9:00 AM – Public Hearing on the proposed Replat of Lots 178 and 179 of Wild Wing Preserve Subdivision – Phase 2, out of the Waco Manufacturing Co. Survey No. 11, Abstract No. 619, Precinct No. 1. (Wessels)                                                |
| 8.  | Replat of Lots 178 and 179 of Wild Wing Preserve Subdivision – Phase 2, out of the Waco Manufacturing Co. Survey No. 11, Abstract No. 619, Precinct No. 1. (Wessels)                                                                                         |
| 9.  | 9:00 AM – Public Hearing on Petition by Anthony Prihoda and Debbie Prihoda for abandonment of the following public roads and/or portions thereof in the Byars Addition of the Town of Altair, Patrick O. Daugherty Survey, Abstract No. 167, Precinct No. 4: |

- a. Tract 1: 5.805 acres, being within the platted limits of North Street, Columbus Street, Harris Street, Tait Street and Webster Street.
- b. Tract 2: 2.376 acres, being within the platted limits of Challenge Street, Tait Street and Webster Street.
- c. Tract 3: 0.1541 acres, being within the platted limits of Calhoun Street.

#### **COMMISSIONER'S COURT REGULAR MEETING**

- d. Tract 4: 0.1772 acres, being within the platted limits of Calhoun Street.
- e. Tract 5: 1.708 acres, being within the platted limits of Clay Street, Prairie Street and North Street.
- \_10. Petition by Anthony Prihoda and Debbie Prihoda for abandonment of the following public roads and/or portions thereof in the Byars Addition of the Town of Altair, Patrick O. Daugherty Survey, Abstract No. 167, Precinct No. 4:
  - a. Tract 1: 5.805 acres, being within the platted limits of North Street, Columbus Street, Harris Street, Tait Street and Webster Street.
  - b. Tract 2: 2.376 acres, being within the platted limits of Challenge Street, Tait Street and Webster Street.
  - c. Tract 3: 0.1541 acres, being within the platted limits of Calhoun Street.
  - d. Tract 4: 0.1772 acres, being within the platted limits of Calhoun Street.
  - e. Tract 5: 1.708 acres, being within the platted limits of Clay Street, Prairie Street and North Street.
- \_11. Closed Meeting pursuant to Texas Government Code §551.072 to deliberate the purchase, exchange, lease, or value of real property related to the public resale of tax trust properties.
- \_12. Open Meeting pursuant to Texas Government Code §551.102 to take action, as appropriate, related to a resolution authorizing the public resale of tax trust properties.
- \_13. Receive, open, and read aloud, competitive sealed proposals for the County Jail repairs and turn proposals over to Architect for evaluation and recommendation. (Lowrance)
- \_14. Renewal of County Choice Silver Retiree Medical Program and selection of Plan Option for 2025 Plan Year. (Lowrance)
- \_15. Continuation, modification or termination of Order Restricting Outdoor Burning (Burn Ban) issued on September 18, 2024. (Prause)
- \_16. 10:00 AM Public Hearing on the adoption of a reinvestment zone to be known as Colorado County Reinvestment Zone-DWD for purposes of tax abatement to provide economic development within the county, located as described and depicted in the application by Tax Abatement Agreement, and in the public notices published in accordance with Chapter 312 of the Texas Tax Code. (Prause)
- \_17. Consider and take possible action to adopt a reinvestment zone for purposes of tax abatement to provide economic development within the county in accordance with Chapter 312 of the Texas Tax Code, said reinvestment zone to be known as Colorado County Reinvestment Zone-DWD and located as described and depicted in the application by Tax Abatement Agreement, and in the public notices published in accordance with Chapter 312 of the Texas Tax Code. (Prause)
- \_18. Consider and take possible action regarding the adoption of a Tax Abatement Agreement with Dallas Wholesale Distribution, LLC, pursuant to Chapter 312, Texas Tax Code. (Prause)
- \_19. Consent Items:
  - a. Order Appointing Assistant County Auditors, and Fixing Salary of the County Auditor, and Assistant County Auditors for Colorado County.
  - b. Order Appointing Official Court Reporter and Fixing Salary for the 25<sup>th</sup> and 2<sup>nd</sup> 25<sup>th</sup> Judicial District Court of Colorado County.
  - c. Statutory Performance Bond No. 20BSBJG3278 posted by Blackfin Pipeline, LLC in the amount of \$32,500.00.