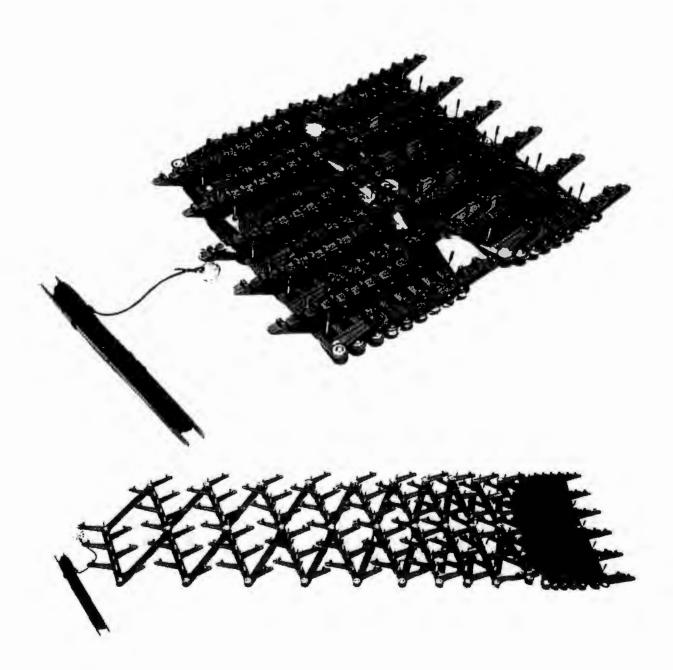

#### **CORPORATE RESOLUTION**

On Monday, September 23, 2024, this proposal will be presented to the "Board" (Colorado County Commissioners and Colorado County Judge) for authorization for the Colorado County Sheriff's Office to apply for a grant for the amount of \$114,638.63, from the Eula and David Wintermann Foundation, for sixteen Axon Taser 10 devices, fifteen Stinger XL Tire Deflation Devices (spike strips), eight Zoll Automatic External Defibrillator (AED) units w/ Battery Packs, Defib Pads, and Carry Cases, sixteen Eforce Ticket Writer units, and six Stalker DSR 2X Radar units.

Automated External Defibrillators (AEDs) can enhance officer emergency response and potentially save lives. As we are located in a rural area, a deputy may, at times, arrive at a cardiac related event sooner than Emergency Medical Services. Equipping deputies with Lifeline<sup>TM</sup> Automatic External Defibrillators (AEDs) can increase response times to possible cardiac related emergencies, providing an additional layer of safety for the citizens of Colorado County.