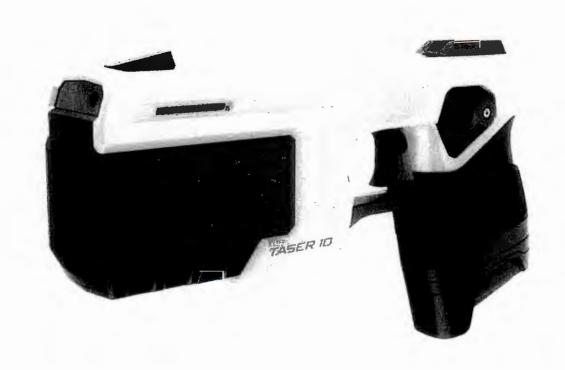

#### **CORPORATE RESOLUTION**

On Monday, September 23, 2024, this proposal will be presented to the "Board" (Colorado County Commissioners and Colorado County Judge) for authorization for the Colorado County Sheriff's Office to apply for a grant for the amount of \$114,638.63, from the Eula and David Wintermann Foundation, for sixteen Axon Taser 10 devices, fifteen Stinger XL Tire Deflation Devices (spike strips), eight Zoll Automatic External Defibrillator (AED) units w/ Battery Packs, Defib Pads, and Carry Cases, sixteen Eforce Ticket Writer units, and six Stalker DSR 2X Radar units.

Spike strips enhance public safety, improve law enforcement effectiveness, and reduce risk during high-speed pursuits. This equipment can safely and effectively bring dangerous high-speed pursuits to an end, reducing the risk of accidents that could harm civilians, deputies, other law enforcement officers, or suspects. The use of spike strips can also prevent extended pursuits that may result in significant property damage from collisions or reckless driving. The addition of fifteen Stinger XL Tire Deflation Devices (spike strips) would allow more devices to be immediately available to deputies in order to expediently end pursuits.