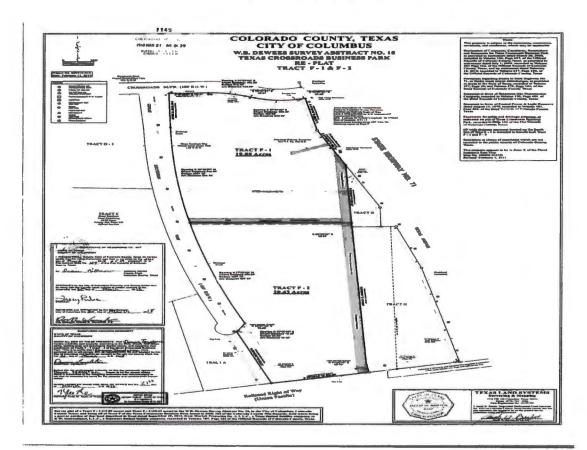

'S COURT REGULAR MEETING**

September 23, 2024

26, 2007 as instrument E950A in Plat Book ---, Page \_ of the Colorado County, Texas records.

### Together with:

ALL THOSE TRACTS OR PARCELS OF LAND lying and being in the City of Columbus, Colorado County, Texas, and being more particularly described as Tract F-2 (20.43 +/- AC) according to that certain Texas Crossroads Business Park Re-Plat Tract F-1 & F-2, prepared by Texas Land Systems, dated February 13; 2018, bearing the seal of Jacob Barten, Texas Professional Land Surveyor Number 6337, filed and recorded on March 21, 2018 as Instrument in Plat Book 1145, Page 30 of the Colorado County, Texas records.

### **AERIAL PHOTOGRAPH OF LANDS**



### **COMMISSIONER'S COURT REGULAR MEETING**

September 23, 2024

### **DEPICTIONS OF LANDS**





### COMMISSIONER'S COURT REGULAR MEETING

September 23, 2024

- 1.2. Term of Agreement; Timing of Improvements. This Agreement shall become effective (the "Effective Date") on the date of execution of the Lease by Owner and Company and shall expire at the end of the Abatement Period. Company projects that Owner's construction of Improvements will begin in November of 2024 and will be substantially completed by November 30, 2025. If Owner has not substantially completed construction of the Improvements by November 30, 2025 (subject to extension as set forth herein), County may terminate this Agreement at any time prior to the date Owner substantially completes the Improvements.
- 1.3. Plans and Specifications, Governmental Requirements and Workmanship. All: (i) buildings erected on the