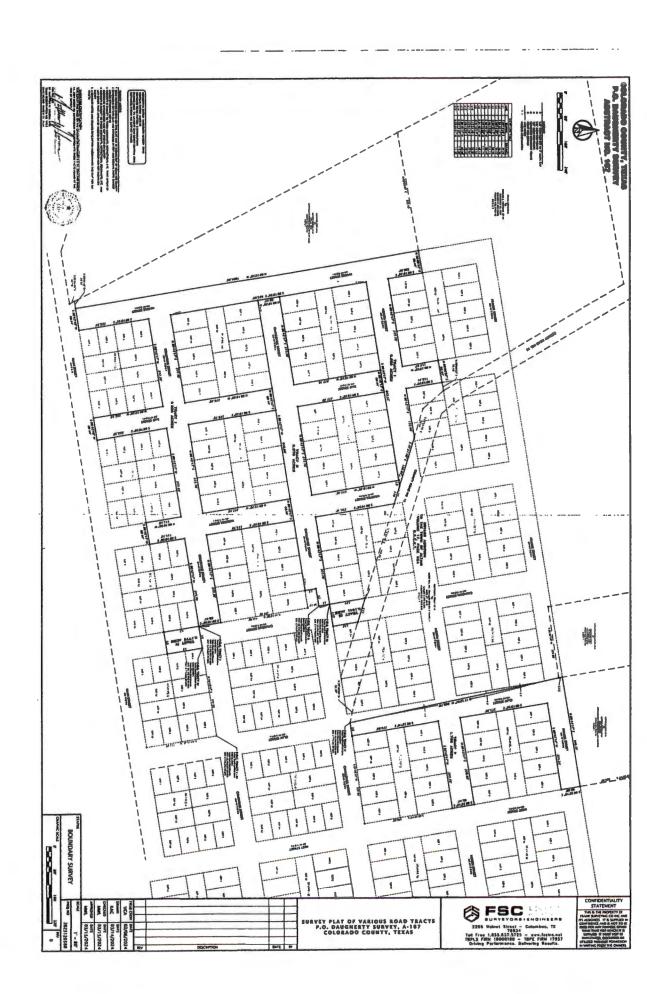

#### DELIBERATE AND CONSIDER ACTION ON THE FOLLOWING ITEMS:

| _1. | Pledge of Allegiance to the American Flag and the Texas Flag.                                                                                                                                                                                                |
|-----|--------------------------------------------------------------------------------------------------------------------------------------------------------------------------------------------------------------------------------------------------------------|
| _2. | Agenda as posted.                                                                                                                                                                                                                                            |
| _3. | Public comments.                                                                                                                                                                                                                                             |
| _4. | Proclamation recognizing October 6-12, 2024 as National 4-H Week in Texas and commending the 4-H Youth Development Program of the Texas A&M AgriLife Extension Service.                                                                                      |
| 5.  | Proclamation recognizing September 2024 as National Emergency Preparedness Month and recognition of Charles "Chuck" Rogers, Emergency Management Coordinator for Colorado County.                                                                            |
| 6.  | Request by Colorado County Sheriff's Office for authorization to apply for a grant from the David and Eula Wintermann Foundation in the amount of \$114,638.63 for general equipment, and to accept the funds if awarded. (Wied/Argo)                        |
| 7.  | 9:00 AM – Public Hearing on the proposed Replat of Lots 178 and 179 of Wild Wing Preserve Subdivision – Phase 2, out of the Waco Manufacturing Co. Survey No. 11, Abstract No. 619, Precinct No. 1. (Wessels)                                                |
| 8.  | Replat of Lots 178 and 179 of Wild Wing Preserve Subdivision – Phase 2, out of the Waco Manufacturing Co. Survey No. 11, Abstract No. 619, Precinct No. 1. (Wessels)                                                                                         |
| 9.  | 9:00 AM – Public Hearing on Petition by Anthony Prihoda and Debbie Prihoda for abandonment of the following public roads and/or portions thereof in the Byars Addition of the Town of Altair, Patrick O. Daugherty Survey, Abstract No. 167, Precinct No. 4: |

- a. Tract 1: 5.805 acres, being within the platted limits of North Street, Columbus Street, Harris Street, Tait Street and Webster Street.
- b. Tract 2: 2.376 acres, being within the platted limits of Challenge Street, Tait Street and Webster Street.
- c. Tract 3: 0.1541 acres, being within the platted limits of Calhoun Street.

#### **COMMISSIONER'S COURT REGULAR MEETING**

- d. Tract 4: 0.1772 acres, being within the platted limits of Calhoun Street.
- e. Tract 5: 1.708 acres, being within the platted limits of Clay Street, Prairie Street and North Street.
- \_10. Petition by Anthony Prihoda and Debbie Prihoda for abandonment of the following public roads and/or portions thereof in the Byars Addition of the Town of Altair, Patrick O. Daugherty Survey, Abstract No. 167, Precinct No. 4:
  - a. Tract 1: 5.805 acres, being within the platted limits of North Street, Columbus Street, Harris Street, Tait Street and Webster Street.
  - b. Tract 2: 2.376 acres, being within the platted limits of Challenge Street, Tait Street and Webster Street.
  - c. Tract 3: 0.1541 acres, being within the platted limits of Calhoun Street.
  - d. Tract 4: 0.1772 acres, being within the platted limits of Calhoun Street.
  - e. Tract 5: 1.708 acres, being within the platted limits of Clay Street, Prairie Street and North Street.
- \_11. Closed Meeting pursuant to Texas Government Code §551.072 to deliberate the purchase, exchange, lease, or value of real property related to the public resale of tax trust properties.
- \_12. Open Meeting pursuant to Texas Government Code §551.102 to take action, as appropriate, related to a resolution authorizing the public resale of tax trust properties.
- \_13. Receive, open, and read aloud, competitive sealed proposals for the County Jail repairs and turn proposals over to Architect for evaluation and recommendation. (Lowrance)
- \_14. Renewal of County Choice Silver Retiree Medical Program and selection of Plan Option for 2025 Plan Year. (Lowrance)
- \_15. Continuation, modification or termination of Order Restricting Outdoor Burning (Burn Ban) issued on September 18, 2024. (Prause)
- \_16. 10:00 AM Public Hearing on the adoption of a reinvestment zone to be known as Colorado County Reinvestment Zone-DWD for purposes of tax abatement to provide economic development within the county, located as described and depicted in the application by Tax Abatement Agreement, and in the public notices published in accordance with Chapter 312 of the Texas Tax Code. (Prause)
- \_17. Consider and take possible action to adopt a reinvestment zone for purposes of tax abatement to provide economic development within the county in accordance with Chapter 312 of the Texas Tax Code, said reinvestment zone to be known as Colorado County Reinvestment Zone-DWD and located as described and depicted in the application by Tax Abatement Agreement, and in the public notices published in accordance with Chapter 312 of the Texas Tax Code. (Prause)
- \_18. Consider and take possible action regarding the adoption of a Tax Abatement Agreement with Dallas Wholesale Distribution, LLC, pursuant to Chapter 312, Texas Tax Code. (Prause)
- \_19. Consent Items:
  - a. Order Appointing Assistant County Auditors, and Fixing Salary of the County Auditor, and Assistant County Auditors for Colorado County.
  - b. Order Appointing Official Court Reporter and Fixing Salary for the 25<sup>th</sup> and 2<sup>nd</sup> 25<sup>th</sup> Judicial District Court of Colorado County.
  - c. Statutory Performance Bond No. 20BSBJG3278 posted by Blackfin Pipeline, LLC in the amount of \$32,500.00.