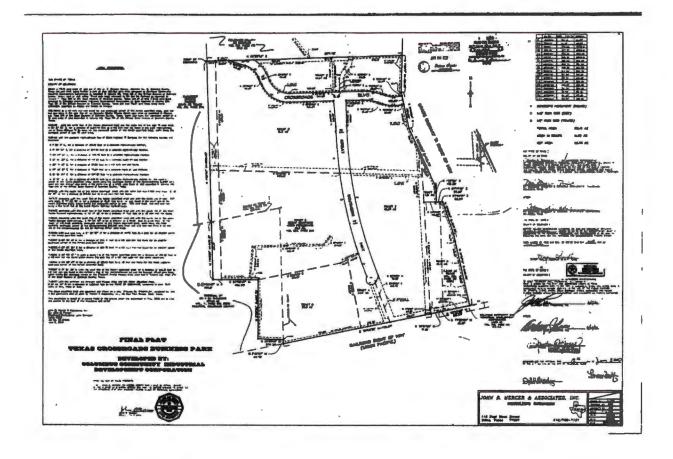

Mercer & Associates, Inc., Consulting Engineers, dated June 5, 2000, bearing the seal of John D. Mercer, Texas Professional Land Surveyor Number 1924, filed and recorded on January 26,2007 as instrument E950A in Plat Book ---, Page \_ of the Colorado County, Texas records.

#### Together with:

ALL THOSE TRACTS OR PARCELS OF LAND lying and being in the City of Columbus, Colorado County, Texas, and being more particularly described as Tract F-2 (20.43 +/- AC) according to that certain Texas Crossroads Business Park Re-Plat Tract F-1 & F-2, prepared by Texas Land Systems, dated February 13;2018, bearing the seal of Jacob Barten, Texas Professional Land Surveyor Number 6337, filed and recorded on March 21,2018 as Instrument in Plat Book 1145, Page 30 of the Colorado County, Texas records.





#### **COMMISSIONER'S COURT REGULAR MEETING**





#### **COMMISSIONER'S COURT REGULAR MEETING**





September 23, 2024

\_17. Consider and take possible action to adopt a reinvestment zone for purposes of tax abatement to provide economic development within the county in accordance with Chapter 312 of the Texas Tax Code, said reinvestment zone to be known as Colorado County Reinvestment Zone-DWD and located as described and depicted in the application by Tax Abatement Agreement, and in the public notices published in accordance with Chapter 312 of the Texas Tax Code. (Prause)

Motion by Judge Prause to approve and adopt a reinvestment zone for purposes of tax abatement to provide economic development within the county in accordance with Chapter 312 of the Texas Tax Code, said reinvestm