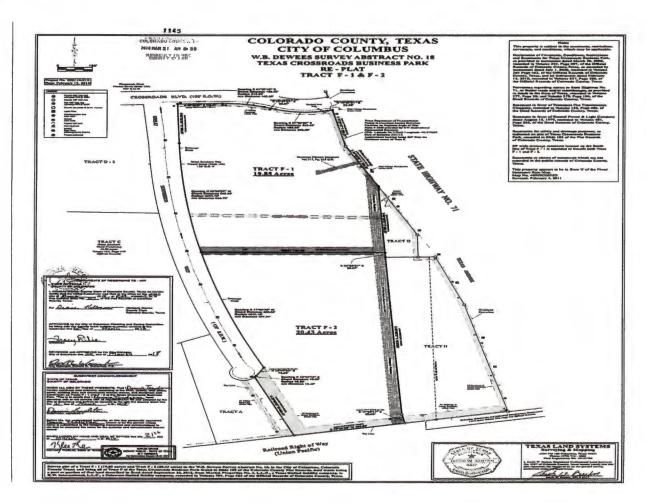

ted June 5, 2000, bearing the seal of John D. Mercer, Texas Professional Land Surveyor Number 1924, filed and recorded on January 26,2007 as instrument E950A in Plat Book ---, Page \_ of the Colorado County, Texas records.

#### Together with:

ALL THOSE TRACTS OR PARCELS OF LAND lying and being in the City of Columbus, Colorado County, Texas, and being more particularly described as Tract F-2 (20.43 +/- AC) according to that certain Texas Crossroads Business Park Re-Plat Tract F-1 & F-2, prepared by Texas Land Systems, dated February 13;2018, bearing the seal of Jacob Barten, Texas Professional Land Surveyor Number 6337, filed and recorded on March 21,2018 as Instrument in Plat Book 1145, Page 30 of the Colorado County, Texas records.





#### **COMMISSIONER'S COURT REGULAR MEETING**





#### **COMMISSIONER'S COURT REGULAR MEETING**





September 23, 2024

\_17. Consider and take possible action to adopt a reinvestment zone for purposes of tax abatement to provide economic development within the county in accordance with Chapter 312 of the Texas Tax Code, said reinvestment zone to be known as Colorado County Reinvestment Zone-DWD and located as described and depicted in the application by Tax Abatement Agreement, and in the public notices published in accordance with Chapter 312 of the Texas Tax Code. (Prause)

Motion by Judge Prause to approve and adopt a reinvestment zone for purposes of tax abatement to provide economic development within the county in accordance with Chapter 312 of the Texas Tax Code, said reinvestment zone to be known as Colorado County Reinvestmen