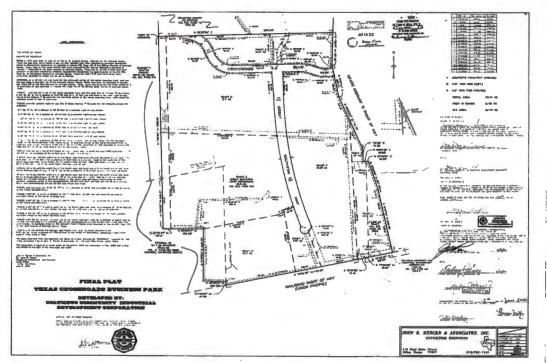

COURT REGULAR MEETING**

September 23, 2024

26, 2007 as instrument E950A in Plat Book ---, Page \_ of the Colorado County, Texas records.

### Together with:

ALL THOSE TRACTS OR PARCELS OF LAND lying and being in the City of Columbus, Colorado County, Texas, and being more particularly described as Tract F-2 (20.43 +/- AC) according to that certain Texas Crossroads Business Park Re-Plat Tract F-1 & F-2, prepared by Texas Land Systems, dated February 13; 2018, bearing the seal of Jacob Barten, Texas Professional Land Surveyor Number 6337, filed and recorded on March 21, 2018 as Instrument in Plat Book 1145, Page 30 of the Colorado County, Texas records.

### **AERIAL PHOTOGRAPH OF LANDS**



### **COMMISSIONER'S COURT REGULAR MEETING**

September 23, 2024

### **DEPICTIONS OF LANDS**





### COMMISSIONER'S COURT REGULAR MEETING

September 23, 2024

- 1.2. Term of Agreement; Timing of Improvements. This Agreement shall become effective (the "Effective Date") on the date of execution of the Lease by Owner and Company and shall expire at the end of the Abatement Period. Company projects that Owner's construction of Improvements will begin in November of 2024 and will be substantially completed by November 30, 2025. If Owner has not substantially completed construction of the Improvements by November 30, 2025 (subject to extension as set forth herein), County may terminate this Agreement at any time prior to the date Owner substantially completes the Improvements.
- 1.3. Plans and Specifications, Governmental Requirements and Workmanship. All: (i) buildings erected on the La