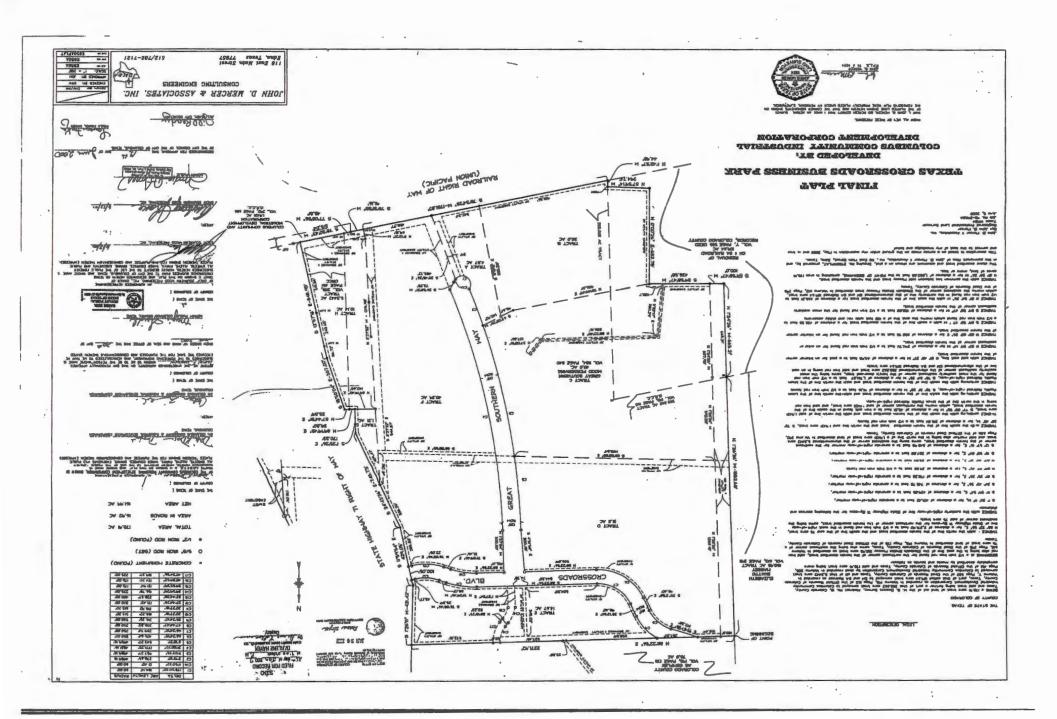

000, bearing the seal of John D. Mercer, Texas Professional Land Surveyor Number 1924, filed and recorded on January 26, 2007 as Instrument E950A in Plat Book \_\_\_\_, Page \_\_\_\_ of the Colorado County, Texas records.

### Together with:

ALL THOSE TRACTS OR PARCELS OF LAND lying and being in the City of Columbus, Colorado County, Texas, and being more particularly described as Tract F-2 (20.43 ± AC) according to that certain Texas Crossroads Business Park Re-Plat Tract F-1 & F-2, prepared by Texas Land Systems, dated February 13, 2018, bearing the seal of Jacob Barten, Texas Professional Land Surveyor Number 6337, filed and recorded on March 21, 2018 as Instrument \_\_\_\_ in Plat Book 1145, Page 30 of the Colorado County, Texas records.



### COMMISSIONER'S COURT REGULAR MEETING





### COMMISSIONER'S COURT REGULAR MEETING

September 23, 2024

### **Colorado County Application for Tax Abatement**

### PART III - PROJECT DESCRIPTION:

- 1. Describe the product(s) or service(s) to be provided. Building Materials - including Engineered Lumber, Fiber Cement Siding and Trim, Composite Decking, Roofing, Insulation and Molding Products
- 2. Fully explain the project to be undertaken. A 400,000 square foot rail served facility will be constructed for DW Distribution Inc. to lease. The facility will include a 322,000 square foot tilt wall panel warehouse along with a 78,000 square foot canopy area. The project will include 18 acres of concrete rail and storage yards. Union Pacific will deliver cars to the rail yard via a newly constructed rail spur.
- 3. Describe the site an